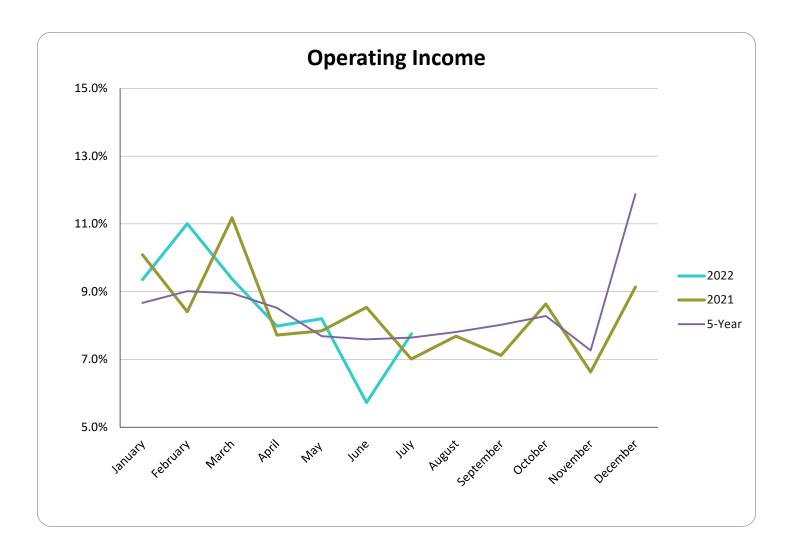

### Page Nos.

| 2 | Statement of Financial Position           |
|---|-------------------------------------------|
| 3 | Summary Statement of Revenue and Expenses |
| 4 | Statement of Cash Flow                    |
| 5 | Operating Revenue Comparison              |
| 6 | Operating Income Chart                    |