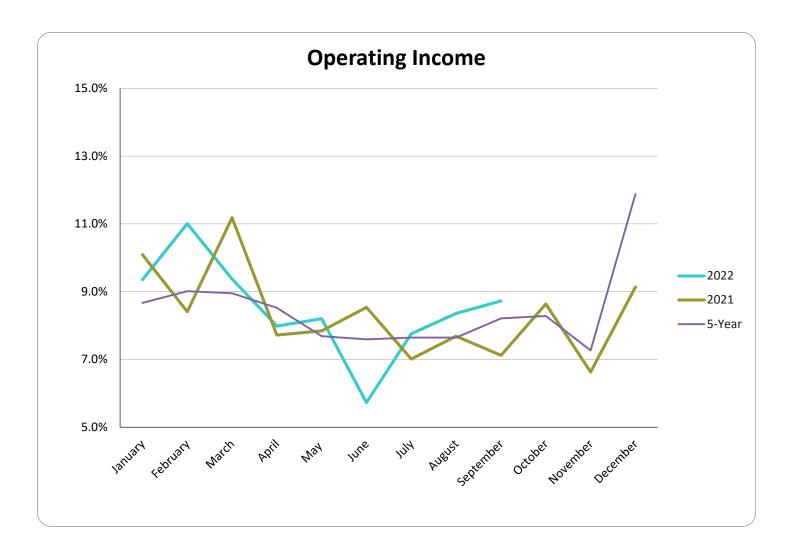

### Page Nos.

| 2 | Statement of Financial Position           |
|---|-------------------------------------------|
| 3 | Summary Statement of Revenue and Expenses |
| 4 | Statement of Cash Flow                    |
| 5 | Operating Revenue Comparison              |
| 6 | Operating Income Chart                    |

| February80,00720.4%11.0%62,61418.5%8.4%63,04119.1%61,27115.7%47,29114.8%17.7%94March68,10329.7%9.4%83,28729.7%11.2%60,84427.5%57,35423.9%43,93122.3%26.6%88April57,99537.7%8.0%57,49537.4%7.7%76,09137.9%53,03631.6%51,09931.1%35.2%88May59,58245.9%8.2%58,40045.2%7.8%53,72945.4%53,09539.3%42,63838.4%42.8%77June41,62151.6%5.7%63,57053.8%8.5%53,57752.7%63,59048.4%41,61545.5%50.4%77July56,37059.4%7.8%52,19060.8%7.0%52,99760.1%58,14956.8%45,16953.3%58.1%77August60,73367.8%8.4%57,25068.5%7.7%47,56066.6%54,63064.7%45,03661.0%65.7%78September63,38976.5%8.7%53,02875.6%7.1%59,74274.9%54,78972.6%52,90270.1%73.9%88October-76.5%0.0%64,31984.2%8.6%53,08382.2%58,10581.0%49,61078.6%80.8%88.1%7                                                                                              | ar       |
|---------------------------------------------------------------------------------------------------------------------------------------------------------------------------------------------------------------------------------------------------------------------------------------------------------------------------------------------------------------------------------------------------------------------------------------------------------------------------------------------------------------------------------------------------------------------------------------------------------------------------------------------------------------------------------------------------------------------------------------------------------------------------------------------------------|----------|
| Budget   %   Actual   %   Actual   %   Actual   Actual <t< td=""><td>nly</td></t<> | nly      |
| January 67,952 9.4% 9.4% 75,158 10.1% 10.1% 75,200 10.4% 47,427 6.8% 39,019 6.7% 8.7% 88   February 80,007 20.4% 11.0% 62,614 18.5% 8.4% 63,041 19.1% 61,271 15.7% 47,291 14.8% 17.7% 94   March 68,103 29.7% 9.4% 83,287 29.7% 11.2% 60,844 27.5% 57,354 23.9% 43,931 22.3% 26.6% 88   April 57,995 37.7% 8.0% 57,495 37.4% 7.7% 76,091 37.9% 53,036 31.6% 51,099 31.1% 35.2% 88   May 59,582 45.9% 8.2% 58,400 45.2% 7.8% 53,779 45.4% 53,095 39.3% 42,638 38.4% 42.8% 77   June 41,621 51.6% 5.7% 63,570 53.8% 8.5% 53,577 52.7% 63,590 48.4% 41,615 45.5% 50.4% 77   August <td><u>e</u></td>                                                                                                                                                                                                       | <u>e</u> |
| February80,00720.4%11.0%62,61418.5%8.4%63,04119.1%61,27115.7%47,29114.8%17.7%94March68,10329.7%9.4%83,28729.7%11.2%60,84427.5%57,35423.9%43,93122.3%26.6%88April57,99537.7%8.0%57,49537.4%7.7%76,09137.9%53,03631.6%51,09931.1%35.2%88May59,58245.9%8.2%58,40045.2%7.8%53,72945.4%53,09539.3%42,63838.4%42.8%77June41,62151.6%5.7%63,57053.8%8.5%53,57752.7%63,59048.4%41,61545.5%50.4%77July56,37059.4%7.8%52,19060.8%7.0%52,99760.1%58,14956.8%45,16953.3%58.1%77August60,73367.8%8.4%57,25068.5%7.7%47,56066.6%54,63064.7%45,03661.0%65.7%78September63,38976.5%8.7%53,02875.6%7.1%59,74274.9%54,78972.6%52,90270.1%73.9%88October-76.5%0.0%64,31984.2%8.6%53,08382.2%58,10581.0%49,61078.6%80.8%88.1%7                                                                                              |          |
| February80,00720.4%11.0%62,61418.5%8.4%63,04119.1%61,27115.7%47,29114.8%17.7%94March68,10329.7%9.4%83,28729.7%11.2%60,84427.5%57,35423.9%43,93122.3%26.6%88April57,99537.7%8.0%57,49537.4%7.7%76,09137.9%53,03631.6%51,09931.1%35.2%88May59,58245.9%8.2%58,40045.2%7.8%53,72945.4%53,09539.3%42,63838.4%42.8%77June41,62151.6%5.7%63,57053.8%8.5%53,57752.7%63,59048.4%41,61545.5%50.4%77July56,37059.4%7.8%52,19060.8%7.0%52,99760.1%58,14956.8%45,16953.3%58.1%77August60,73367.8%8.4%57,25068.5%7.7%47,56066.6%54,63064.7%45,03661.0%65.7%78September63,38976.5%8.7%53,02875.6%7.1%59,74274.9%54,78972.6%52,90270.1%73.9%88October-76.5%0.0%64,31984.2%8.6%53,08382.2%58,10581.0%49,61078.6%80.8%88.1%7                                                                                              |          |
| March68,10329.7%9.4%83,28729.7%11.2%60,84427.5%57,35423.9%43,93122.3%26.6%88April57,99537.7%8.0%57,49537.4%7.7%76,09137.9%53,03631.6%51,09931.1%35.2%88May59,58245.9%8.2%58,40045.2%7.8%53,72945.4%53,09539.3%42,63838.4%42.8%77June41,62151.6%5.7%63,57053.8%8.5%53,57752.7%63,59048.4%41,61545.5%50.4%77July56,37059.4%7.8%52,19060.8%7.0%52,99760.1%58,14956.8%45,16953.3%58.1%77August60,73367.8%8.4%57,25068.5%7.7%47,56066.6%54,63064.7%45,03661.0%65.7%77September63,38976.5%8.7%53,02875.6%7.1%59,74274.9%54,78972.6%52,90270.1%73.9%88November-76.5%0.0%49,38090.9%6.6%53,08382.2%58,10581.0%49,61078.6%88.1%70                                                                                                                                                                                | .7%      |
| April57,99537.7%8.0%57,49537.4%7.7%76,09137.9%53,03631.6%51,09931.1%35.2%8May59,58245.9%8.2%58,40045.2%7.8%53,72945.4%53,09539.3%42,63838.4%42.8%7June41,62151.6%5.7%63,57053.8%8.5%53,57752.7%63,59048.4%41,61545.5%50.4%7July56,37059.4%7.8%52,19060.8%7.0%52,99760.1%58,14956.8%45,16953.3%58.1%7August60,73367.8%8.4%57,25068.5%7.7%47,56066.6%54,63064.7%45,03661.0%65.7%7September63,38976.5%8.7%53,02875.6%7.1%59,74274.9%54,78972.6%52,90270.1%73.9%8October-76.5%0.0%64,31984.2%8.6%53,08382.2%58,10581.0%49,61078.6%80.8%8November-76.5%0.0%49,38090.9%6.6%52,06789.4%46,23287.6%48,68486.9%88.1%7                                                                                                                                                                                            | .0%      |
| May59,58245.9%8.2%58,40045.2%7.8%53,72945.4%53,09539.3%42,63838.4%42.8%77June41,62151.6%5.7%63,57053.8%8.5%53,57752.7%63,59048.4%41,61545.5%50.4%77July56,37059.4%7.8%52,19060.8%7.0%52,99760.1%58,14956.8%45,16953.3%58.1%77August60,73367.8%8.4%57,25068.5%7.7%47,56066.6%54,63064.7%45,03661.0%65.7%77September63,38976.5%8.7%53,02875.6%7.1%59,74274.9%54,78972.6%52,90270.1%73.9%88November-76.5%0.0%49,38090.9%6.6%52,06789.4%46,23287.6%48,68486.9%88.1%74                                                                                                                                                                                                                                                                                                                                       | .9%      |
| June $41,621$ $51.6\%$ $5.7\%$ $63,570$ $53.8\%$ $8.5\%$ $53,577$ $52.7\%$ $63,590$ $48.4\%$ $41,615$ $45.5\%$ $50.4\%$ $70\%$ July $56,370$ $59.4\%$ $7.8\%$ $52,190$ $60.8\%$ $7.0\%$ $52,997$ $60.1\%$ $58,149$ $56.8\%$ $45,169$ $53.3\%$ $58.1\%$ $7.7\%$ August $60,733$ $67.8\%$ $8.4\%$ $57,250$ $68.5\%$ $7.7\%$ $47,560$ $66.6\%$ $54,630$ $64.7\%$ $45,036$ $61.0\%$ $65.7\%$ $7.7\%$ September $63,389$ $76.5\%$ $8.7\%$ $53,028$ $75.6\%$ $7.1\%$ $59,742$ $74.9\%$ $54,789$ $72.6\%$ $52,902$ $70.1\%$ $73.9\%$ $88.1\%$ October $76.5\%$ $0.0\%$ $49,380$ $90.9\%$ $6.6\%$ $52,067$ $89.4\%$ $46,232$ $87.6\%$ $48,684$ $86.9\%$ $88.1\%$                                                                                                                                                | .5%      |
| July 56,370 59.4% 7.8% 52,190 60.8% 7.0% 52,997 60.1% 58,149 56.8% 45,169 53.3% 58.1% 77   August 60,733 67.8% 8.4% 57,250 68.5% 7.7% 47,560 66.6% 54,630 64.7% 45,036 61.0% 65.7% 77   September 63,389 76.5% 8.7% 53,028 75.6% 7.1% 59,742 74.9% 54,789 72.6% 52,902 70.1% 73.9% 88   October - 76.5% 0.0% 64,319 84.2% 8.6% 53,083 82.2% 58,105 81.0% 49,610 78.6% 80.8% 88 86.8% 52,067 89.4% 46,232 87.6% 48,684 86.9% 88.1% 77                                                                                                                                                                                                                                                                                                                                                                    | .7%      |
| August 60,733 67.8% 8.4% 57,250 68.5% 7.7% 47,560 66.6% 54,630 64.7% 45,036 61.0% 65.7% 7.8%   September 63,389 76.5% 8.7% 53,028 75.6% 7.1% 59,742 74.9% 54,789 72.6% 52,902 70.1% 73.9% 88   October - 76.5% 0.0% 64,319 84.2% 8.6% 53,083 82.2% 58,105 81.0% 49,610 78.6% 80.8% 88 88.1% 77                                                                                                                                                                                                                                                                                                                                                                                                                                                                                                          | .6%      |
| September   63,389   76.5%   8.7%   53,028   75.6%   7.1%   59,742   74.9%   54,789   72.6%   52,902   70.1%   73.9%   88.6%     October   -   76.5%   0.0%   64,319   84.2%   8.6%   53,083   82.2%   58,105   81.0%   49,610   78.6%   80.8%   88.1%   74.9%   54,789   72.6%   52,902   70.1%   73.9%   88.1%   74.9%   54,789   72.6%   52,902   70.1%   73.9%   88.1%   74.9%   54,789   72.6%   52,902   70.1%   73.9%   88.1%   74.9%   54,789   72.6%   52,902   70.1%   73.9%   88.1%   74.9%   54,789   72.6%   52,902   70.1%   73.9%   88.1%   80.8%   88.1%   80.8%   88.1%   80.8%   88.1%   74.9%   54,789   72.6%   54,684   86.9%   88.1%   74.9%   54,789   72.6%   54,684   86.9%   88.1%   74.9%   54,789   72.6%   54,6                                                            | .6%      |
| October - 76.5% 0.0% 64,319 84.2% 8.6% 53,083 82.2% 58,105 81.0% 49,610 78.6% 80.8% 80.8% 80.8% 80.8% 80.8% 80.8% 80.8% 80.8% 80.8% 80.8% 80.8% 80.8% 80.8% 80.8% 80.8% 80.8% 80.8% 80.8% 80.8% 80.8% 80.8% 80.8% 80.8% 80.8% 80.8% 80.8% 80.8% 80.8% 80.8% 80.8% 80.8% 80.8% 80.8% 80.8% 80.8% 80.8% 80.8% 80.8% 80.8% 80.8% 80.8% 80.8% 80.8% 80.8% 80.8% 80.8% 80.8% 80.8% 80.8% 80.8% 80.8% 80.8% 80.8% 80.8% 80.8% 80.8% 80.8% 80.8% 80.8% 80.8% 80.8% 80.8% 80.8% 80.8% 80.8% 80.8% 80.8% 80.8% 80.8% 80.8% 80.8% 80.8% 80.8% 80.8% 80.8% 80.8% 80.8% 80.8% 80.8% 80.8% 80.8% 80.8% 80.8% <th< td=""><td>.6%</td></th<>                                                                                                                                                                           | .6%      |
| November   -   76.5%   0.0%   49,380   90.9%   6.6%   52,067   89.4%   46,232   87.6%   48,684   86.9%   88.1%   77                                                                                                                                                                                                                                                                                                                                                                                                                                                                                                                                                                                                                                                                                     | .2%      |
|                                                                                                                                                                                                                                                                                                                                                                                                                                                                                                                                                                                                                                                                                                                                                                                                         | .3%      |
| December - 76.5% 0.0% 68.048 100.0% 9.1% 77.208 100.0% 85.682 100.0% 76.318 100.0% 100.0% 11                                                                                                                                                                                                                                                                                                                                                                                                                                                                                                                                                                                                                                                                                                            | .3%      |
|                                                                                                                                                                                                                                                                                                                                                                                                                                                                                                                                                                                                                                                                                                                                                                                                         | .9%      |
| Totals 555,753 744,738 725,140 693,360 583,311                                                                                                                                                                                                                                                                                                                                                                                                                                                                                                                                                                                                                                                                                                                                                          |          |
| % Chg -1.29% 2.70% 4.58% 18.87% -4.54% 4.1%                                                                                                                                                                                                                                                                                                                                                                                                                                                                                                                                                                                                                                                                                                                                                             |          |
| % of Budget 76.48% 103.02% 93.80% 101.85% 97.10% 98.4%                                                                                                                                                                                                                                                                                                                                                                                                                                                                                                                                                                                                                                                                                                                                                  |          |
|                                                                                                                                                                                                                                                                                                                                                                                                                                                                                                                                                                                                                                                                                                                                                                                                         |          |
| Difference from Budget                                                                                                                                                                                                                                                                                                                                                                                                                                                                                                                                                                                                                                                                                                                                                                                  |          |
| Budget-Actual % 1.48% 3.02% -6.20% 1.85% -2.90% -0.6%                                                                                                                                                                                                                                                                                                                                                                                                                                                                                                                                                                                                                                                                                                                                                   |          |
| Budget-Actual \$ 10,748 21,824 (47,936) 12,567 (17,448) (4,049)                                                                                                                                                                                                                                                                                                                                                                                                                                                                                                                                                                                                                                                                                                                                         |          |
|                                                                                                                                                                                                                                                                                                                                                                                                                                                                                                                                                                                                                                                                                                                                                                                                         |          |
| Total Budget   726,673   722,914   773,076   680,793   600,759   700,843                                                                                                                                                                                                                                                                                                                                                                                                                                                                                                                                                                                                                                                                                                                                |          |
| % Chg to Budget 0.5% -6.5% 13.56% 13.3% -5.6% 3.1%                                                                                                                                                                                                                                                                                                                                                                                                                                                                                                                                                                                                                                                                                                                                                      |          |
| % Chg to Actual -2.4% -0.3% 11.50% 16.7% -1.7% 4.8%                                                                                                                                                                                                                                                                                                                                                                                                                                                                                                                                                                                                                                                                                                                                                     |          |